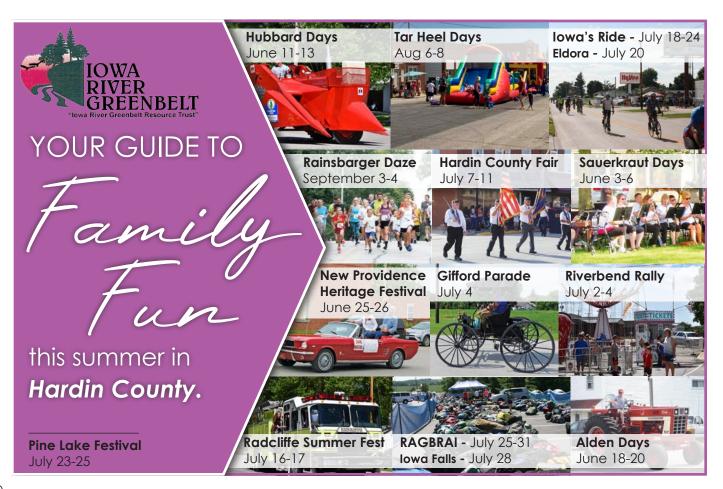

## ALDEN | Population of about 780

Right in the heart of town is the beautiful Alden Dam, and a little way upstream, Alden City Park, which offers fun for the whole family with playground equipment and charcoal grills. Further west down Water Street is Alden River View Campground, which offers breathtaking riverfront views and everything for a perfect camping trip.

Alden Days is a popular summertime event, a fun celebration with a parade, meal, coronation ceremony, live music and more.

**BUCKEYE** | Population of about 108

about 108

Buckeye, the second smallest incorporated community in the county, is located in west central lowa Hardin County between Radcliffe and Iowa Falls.

## RADCLIFFE

| Population of about 516

Radcliffe is located the furthest west of any community in Hardin County and sits just 7 miles from Interstate 35 near the Hardin-Hamilton County line. It is believed to be named after the novel "The Heir of the Redclyffe" by Charlotte Mary Yonge.

After its incorporation in the late 1880s, the population of Radcliffe peaked at 708 in 1920. The town celebrates Radcliffe Days annually in July, and some of the local points of interest include the Friendly Fairways golf course, a city park and public library.

## TOWA FALLS | Population of about 5 122

about 5,122

Known as "The Scenic City," Iowa Falls is a small, but bustling hub of excitement and is located along

some of the most beautiful stretches of the lowa River.

## NEW PROVIDENCE

| Population of about 267

Situated in South Central Hardin County, New Providence is known for its Quaker heritage, and the 2020 movie "New Providence," about the final season of a girls' 6-on-6 basketball team.

## ACKLEY | Population of about 1,500

Ackley has a long association with the sweet corn and canning industries, and though that is no longer open, there remains a lot of heritage to be found recalling the rural and small town past. One of the community's biggest bragging points is Prairie Bridges Park, a community-built project, which sits all but on the city limits. The park offers nearly 100 acres for camping, fishing and hiking, as well as three miles of trails, 12 acres of ponds, playground equipment and more.

Sauerkraut Days is also a popular summer festival, which celebrates the German heritage of Ackley residents.

| Population of about 42

Located approximately halfway between Eldora and Iowa Falls, Owasa is incorporated the smallest community in Hardin County, and is one of the 25 smallest incorporated communities in the entire state of lowa.

## **UNTON** | Population of about 380

Nestled in the southwest corner of Hardin County just west of the banks of the lowa River, Union was laid out in 1868, with settlers from North Carolina incorporating the town in 1874. Its historical roots are still celebrated with the annual Tar Heel Days festival, held each August.

## ELDORA | Population of about 2,650

Eldora is home to the beautiful Hardin County Courthouse and Pine Lake State Park, which is right on the outskirts of town. If you love to bike, fish, canoe, and delve into Native American history - or if you like geology or heritage farming - you've arrived in the right place.

Ackley Sauerkraut Days June 3-6 Hubbard Days **Alden Days** June 18-20

**New Providence** Heritage Festival June 25-26 **Riverbend Rally** July 2-4 **Gifford Parade** July 4

Hardin County Fair July 7-11 **Radcliffe Summer Fest** 

> July 16-17 lowa's Ride

July 18-24 (Eldora July 20)

**Pine Lake Festival** July 23-25 RAGBRAI July 25-31 (Iowa Falls July 28) **Tar Heel Days** Aug. 6-8

#### **Prairie Bridges** Park Fest Aug. 13-15 Rainsbarger Daze Sept. 3-4

F

(4)

(11)

(18)

25

F

(3)