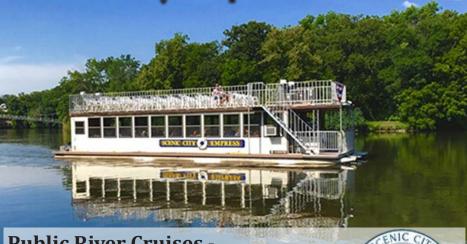

Another unique point of interest on the river is the Scenic City Empress, a double-decker pontoon boat that ships passengers off for public weekly cruises from June through October. During Iowa Falls Fourth of July celebration, Riverbend Rally, visitors can experience a magnificent fireworks display from the deck of the Empress, as the boat alides across the water.

#### - THIS AD SPONSORED BY ACKLEY CHAMBER OF COMMERCE -

Iowa Falls, Iowa 641-648-9517

Check out the website www.empressboatclub.org

# **Scenic City Empress Boat Club**

Public River Cruises -Saturdays and Sundays @ 2 pm (June-Mid October) \$8 for adults, \$5 for children, 2 and under free

**Private River Cruises -**Please contact the Empress Boat Club for details Checkout our Facebook page for seasonal updates (-) "Anchored In Tradition"