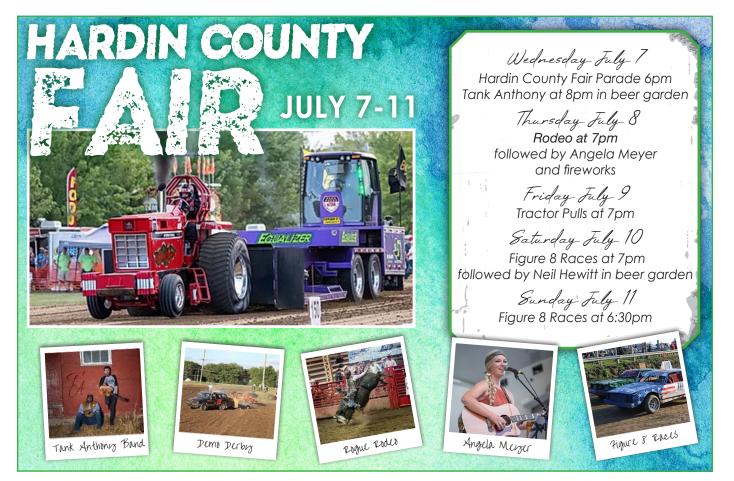

## ELDORA | Population of about 2,650

Eldora is home to the beautiful Hardin County Courthouse and Pine Lake State Park, which is right on the outskirts of town. If you love to bike, fish, canoe, and delve into Native American history - or if you like geology or heritage farming - you've arrived in the right place.

Hobbyists still prospect for gold along the reaches of the Iowa River, not far from Eldora, and it's known to be one of the richest places around for hunting artifacts from pre-history.

Pine Lake Festival is held annually with music, activities and fun for the whole family. The Hardin County Fair is also held in Eldora each summer in July where students showcase their animals, and cars roar around a track in Figure-8 Races.