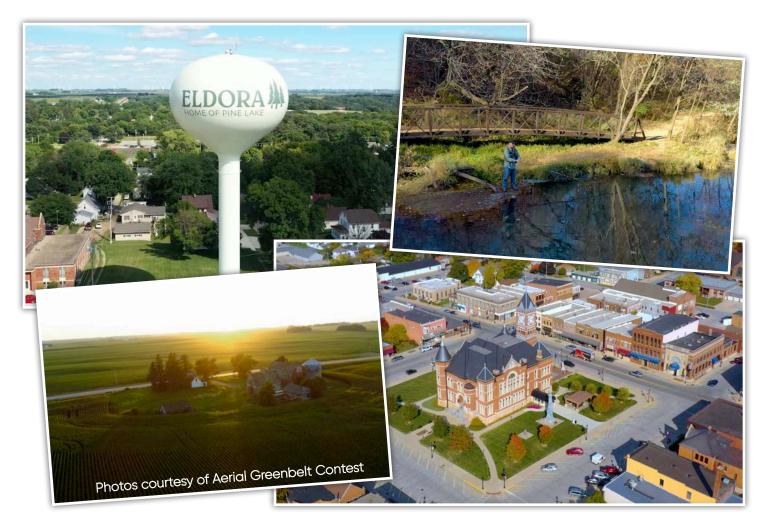

## ELDORA | Population of about 2,650

Eldora is home to the beautiful Hardin County Courthouse and Pine Lake State Park, which is right on the outskirts of town. If you love to bike, fish, canoe, and delve into Native American history - or if you like geology or heritage farming - you've arrived in the right place.

Hobbyists still prospect for gold along the reaches of the Iowa River, not far from Eldora, and it's known to be one of the richest places around for hunting artifacts from pre-history.

Pine Lake Festival is held annually with music, activities and fun for the whole family. The Hardin County Fair is also held in Eldora each summer in July where students showcase their animals, and cars roar around a track in Figure-8 Races.

The Hardin County Farm Museum is also a regular part of summers in Eldora. The farm site came back to life in the 1990s, and is a window into farming from the early 20th century. A one-room schoolhouse, a country church and a museum which showcases a large collection of vintage farm equipment and tools common in the home and