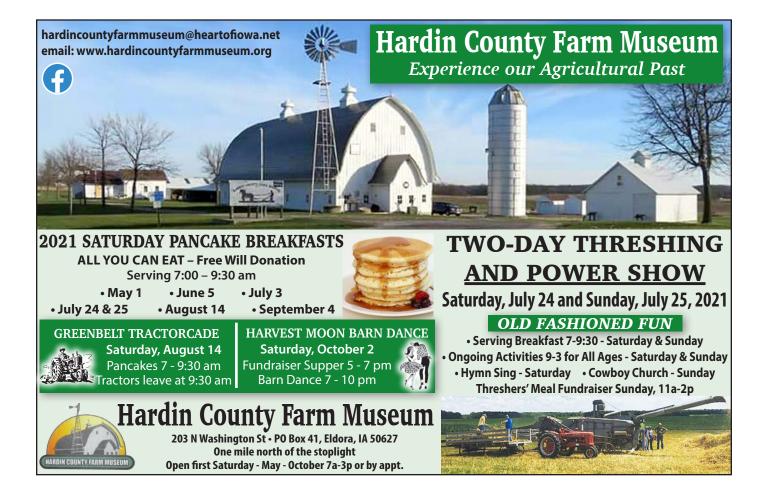

The Hardin County Farm Museum is also a regular part of summers in Eldora. The farm site came back to life in the 1990s, and is a window into farming from the early 20th century. A one-room schoolhouse, a country church and a museum which showcases a large collection of vintage farm equipment and tools common in the home and