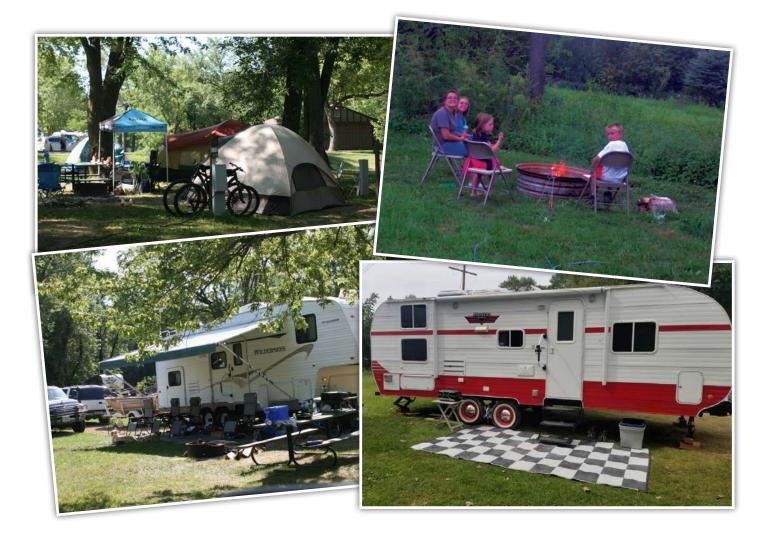

| Campgrounds<br>& Cabins                                                   | ELECTRIC | DUMP STATION | RESTROOM | SHOWER | FISHING | PLAYGROUND | CABINS |
|---------------------------------------------------------------------------|----------|--------------|----------|--------|---------|------------|--------|
| Alden River View Campground<br>Water Street, Alden                        | ٥        | o            | 0        |        | ٥       | o          |        |
| DaiSY LONG MEMORial Park<br>33671 Co. Road D65, Union                     | 0        |              |          |        | o       | o          |        |
| L. BRANdT'S CRAZY ACRES Campgrounds & Cabin Rentals 2253 30th St., Ackley | ٥        |              | ٥        | O      | ٥       |            | ٥      |
| <b>PRaiRie BRidges Park</b><br>310 N. Franklin, Ackley                    | ٥        | ٥            | ٥        | O      | ٥       | ٥          |        |
| <b>PiNE Lake State Park</b><br>22620 Co. Hwy. S56, Eldora                 | o        | D            | ٥        | Ð      | ٥       | ٥          | o      |
| <b>PINE RIdge Park</b><br>31458 Co. Road D35, Steamboat Rock              | o        |              | O        | 0      | ٥       | ø          |        |
| <b>Tower Rock</b><br>Co. Hwy. S56, Steamboat Rock                         |          |              |          |        | ٥       |            | ٥      |

#### **2021 CAMPING RATES**

\$20 per night
\$225 permanent weekend campers
\$350 for permanent camper (campers that stay everyday of the week)

\* 310 N. FRANKLIN ST., ACKLEY \*

NELCOME

- Enjoy camping, fishing, hiking & more
- We are open April 1st (weather permitting) until October 31st
- Contact number is 641-485-1623
- All sites have water and electrical