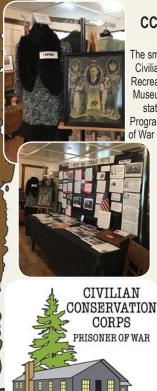

The Hardin County Farm Museum is also a regular part of summers in Eldora. The farm site came back to life in the 1990s, and is a window into farming from the early 20th century. A one-room schoolhouse, a country church and a museum which showcases a large collection of vintage farm equipment and tools common in the home and