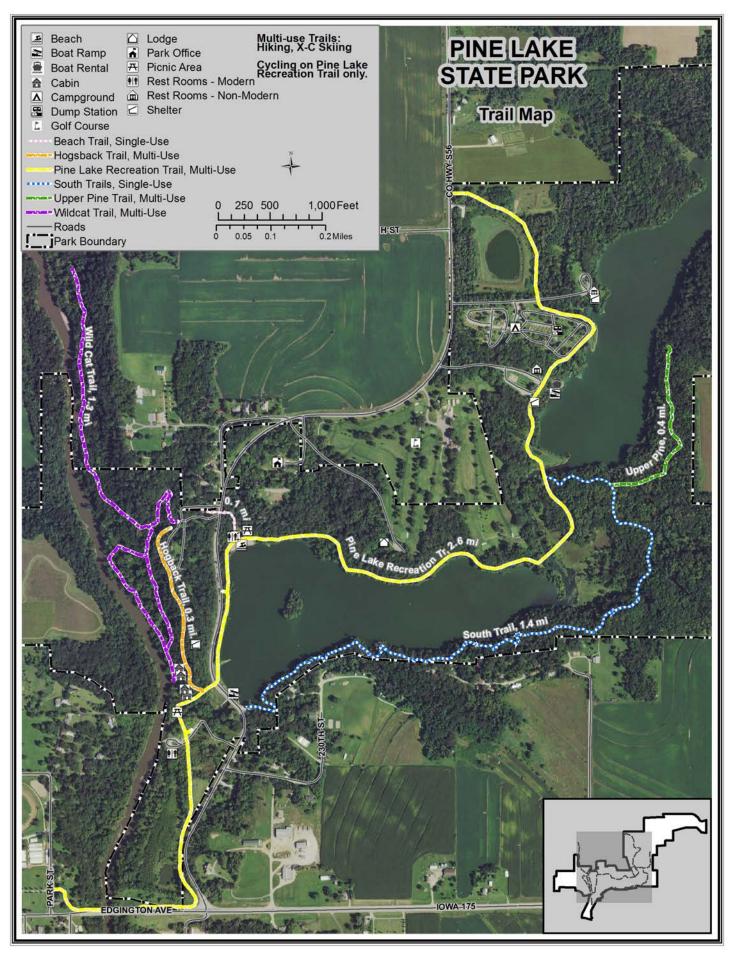

# PINE Lake TRAIIS

ELDORA 2.4 miles paved approx. 2.1 miles unpaved Detailed map on page 48

STEAMBOAT ROCK 1.2 miles paved

21

For a list of hiking areas, refer to map and park list on page 22 & 23.