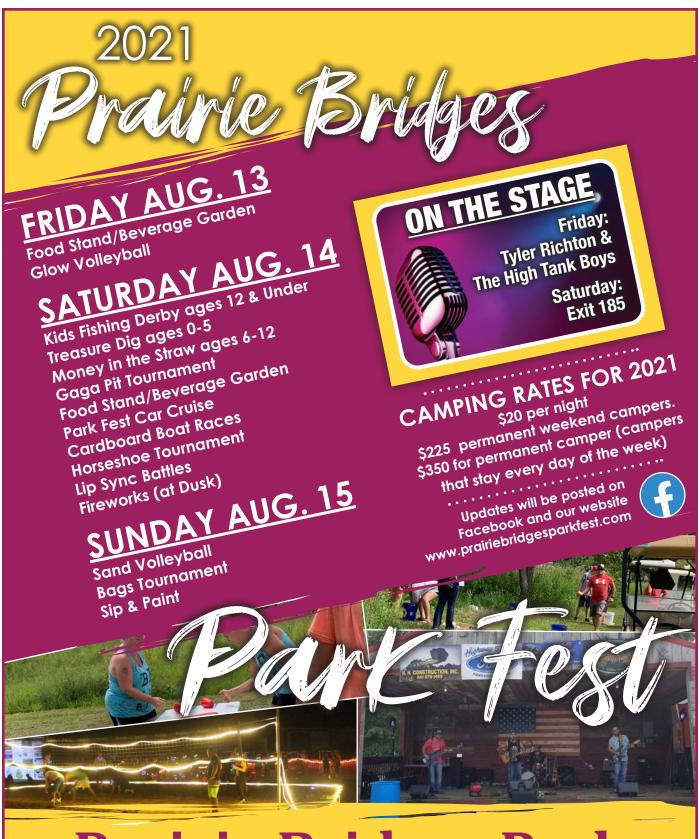

## ACKLEY | Population of about 1,500

Ackley has a long association with the sweet corn and canning industries, and though that is no longer open, there remains a lot of heritage to be found recalling the rural and small town past. One of the community's biggest bragging points is Prairie Bridges Park, a community-built project, which sits all but on the city limits. The park offers nearly 100 acres for camping, fishing and hiking, as well as three miles of trails, 12 acres of ponds, playground equipment and more.

#### **Prairie Bridges** Park Fest Aug. 13-15 Rainsbarger Daze Sept. 3-4

F

(4)

(11)

(18)

25

F

(3)

#### **2021 CAMPING RATES**

\$20 per night
\$225 permanent weekend campers
\$350 for permanent camper (campers that stay everyday of the week)

\* 310 N. FRANKLIN ST., ACKLEY \*

NELCOME

- Enjoy camping, fishing, hiking & more
- We are open April 1st (weather permitting) until October 31st
- Contact number is 641-485-1623
- All sites have water and electrical

## Prairie Bridges Park Camping, fishing, hiking, & more! 310 N. Franklin St., Ackley, IA | 641-485-1623

| ACKLEY                                    |
|-------------------------------------------|
| Sauerkraut                                |
| Days                                      |
| JUNE 3-6, 2021                            |
| 3 Days Unlimited Rides                    |
| Wristband - <b>\$30</b>                   |
| 1 Day Unlimited Rides                     |
| Ŵristband - <b>§15</b>                    |
| Ride Tickets - <b>\$1*</b>                |
| *Rides will take 1 Ticket per ride        |
| Pre-Sale Prices:                          |
| 3 day \$25, 1 day \$15, tickets 2 for \$1 |
| Pre-Sales at GBB&T, Ibeling Insurance,    |