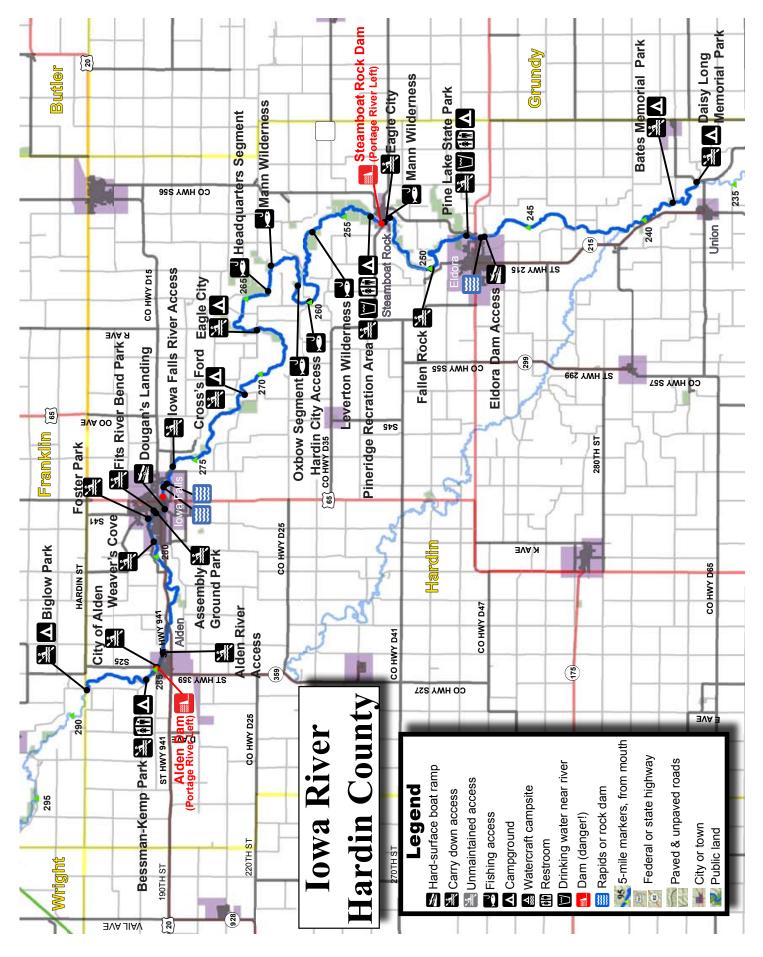

Foster Park

Weaver's Cove

Fits River Bend Park

al ad divisi

Dougan's Landing

Bessman-Kemp Park

> Alden Dam

> > Access

M Assembly Alden River Ground Park

Headquarters Segment

Oxbow Segment

Hardin City Access

Leverton Wilderness

Iowa Falls River Access

Cross's Ford Eagle City

9.W.S

Fallen Rock

Wilderness

Mann

Steamboat Rock Dam

Mann Wilderness

Pine Lake State Park

> Bates Memorial Park

Daisy Long Memorial Park

Refer to map on page 51.