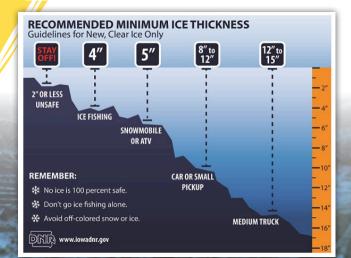

\$10.50 |
| \$15.50 |
| \$62.00 |
| \$61.50 |
| \$14.00 |
| \$14.50 |
| \$26.00 |
|         |

#### NONRESIDENT FISHING LICENSES

| Nonresident Fishing                 | \$48.00 |
|-------------------------------------|---------|
| Nonresident 1-Day Fishing           |         |
| Nonresident 3-Day Fishing           |         |
| Nonresident 7-Day Fishing           | \$37.50 |
| Bonus Line - 3rd Fish Line          |         |
| Nonresident Trout Fish Fee          | \$17.50 |
| Nonresident Boundary Water Trotline | \$49.50 |

Fishing licenses are available at the Hardin County Recorder's office, Eldora HyVee, Theisen's of Iowa Falls, Wal-Mart of Iowa Falls, The Rock Stop of Steamboat Rock, and the Gingersnap of Union, or purchase online at www.iowadnr.gov.

#### Prices subject to change.





and

1

Photo courtesy of Aerial Greenbelt Contest

5

Alden

Bessman-Kemp Park, Alden



15

Alden **Cross' Ford** 





37

**David Bates** Memorial Park,

Eagle City, 19 Iowa Falls

> Meier Wildlife Refuge, Hubbard

Pine Ridge Park, 43 Steamboat Rock

54

Tower Rock, Steamboat Rock

See map and list on pages 22 & 23.



NOOK THERMAL

## Thrill of The Hunt

Anyone hunting in Hardin County must possess the proper license as there are many different types for the hunting of different game. So please plan ahead for what you're going to hunt.

You can visit www.iowadnr.gov to learn more about how to register for hunter education and purchase hunting licenses.

**January** Deer (archery) Deer (muzzleloader) Turkey Light/Dark Geese

**February** \_ight Geese

March Light Geese

<u>April</u