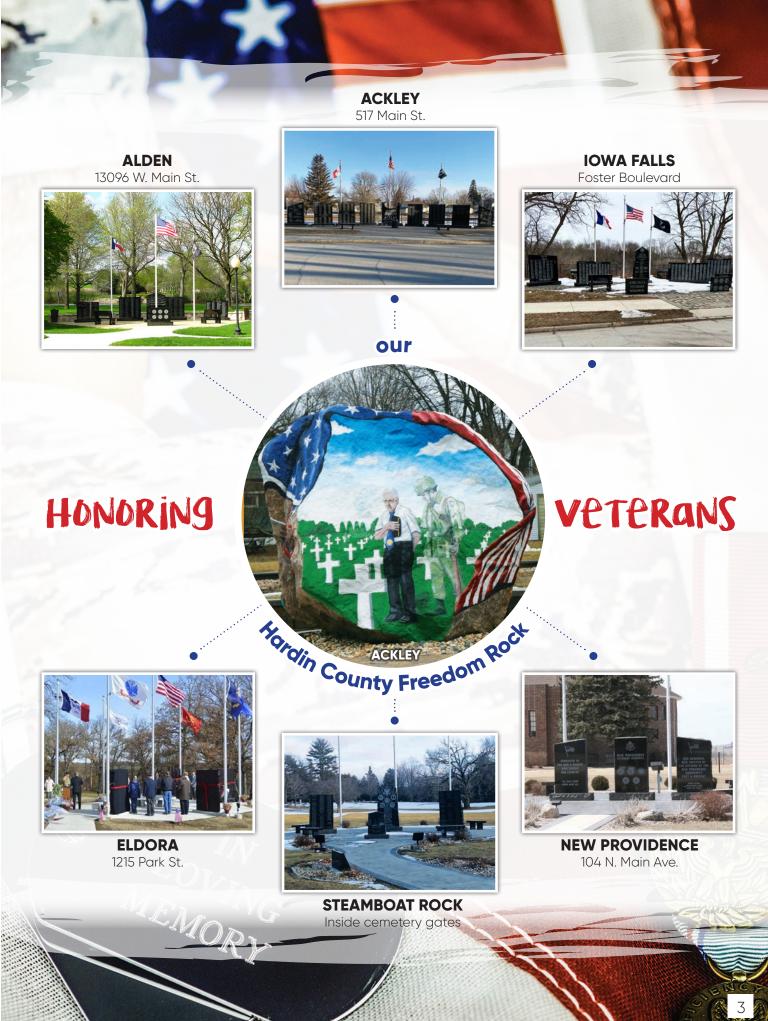

## ACKLEY | Population of about 1,500

Ackley has a long association with the sweet corn and canning industries, and though that is no longer open, there remains a lot of heritage to be found recalling the rural and small town past. One of the community's biggest bragging points is Prairie Bridges Park, a community-built project, which sits all but on the city limits. The park offers nearly 100 acres for camping, fishing and hiking, as well as three miles of trails, 12 acres of ponds, playground equipment and more.

## ELDORA | Population of about 2,650

Eldora is home to the beautiful Hardin County Courthouse and Pine Lake State Park, which is right on the outskirts of town. If you love to bike, fish, canoe, and delve into Native American history - or if you like geology or heritage farming - you've arrived in the right place.

## STEAMBOAT ROCK | Population of about 283

Steamboat Rock is about eight miles north of Eldora and takes its name from a palisade that reminds everyone of a paddle wheeler on the river.

The town's historical society has taken over an old bank building on their main street, gathering and exhibiting a big collection of Steamboat's memorabilia, and maintaining an elaborate website.

## NEW PROVIDENCE

| Population of about 267

Situated in South Central Hardin County, New Providence is known for its Quaker heritage, and the 2020 movie "New Providence," about the final season of a girls' 6-on-6 basketball team.

## ALDEN | Population of about 780

Right in the heart of town is the beautiful Alden Dam, and a little way upstream, Alden City Park, which offers fun for the whole family with playground equipment and charcoal grills. Further west down Water Street is Alden River View Campground, which offers breathtaking riverfront views and everything for a perfect camping trip.

## TOWA FALLS | Population of about 5 122

about 5,122

Known as "The Scenic City," Iowa Falls is a small, but bustling hub of excitement and is located along

some of the most beautiful stretches of the lowa River.