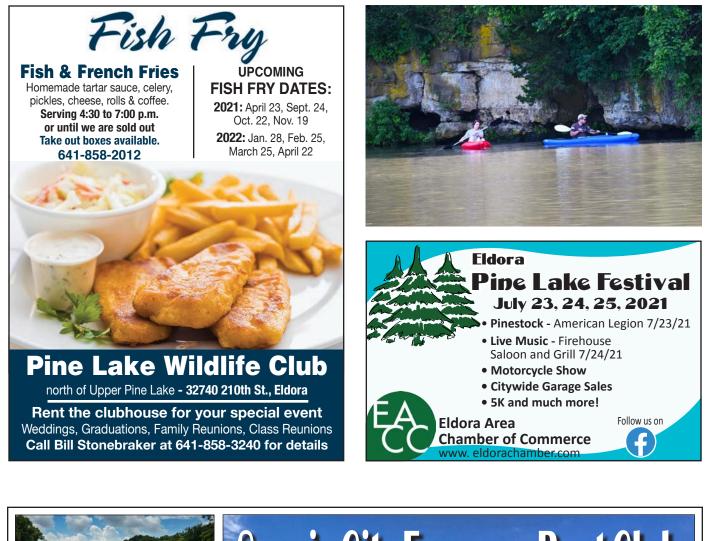

## TOWA FALLS | Population of about 5 122

about 5,122

Known as "The Scenic City," Iowa Falls is a small, but bustling hub of excitement and is located along

some of the most beautiful stretches of the lowa River.

Iowa Falls is a perfect mix of small-town charm mixed with big-city amenities, with outdoor recreation, boutique shopping, and an array of restaurants, bars and a coffee shop.

Some of the town's highlights include the beautiful Main Street district and Ellsworth Community College, home of the Panthers. On campus you'll find a stateof-the-art fitness center as well as the impressive Pat Clark International Art Collection on display at the Carnegie-Ellsworth Building.

Another unique point of interest on the river is the Scenic City Empress, a double-decker pontoon boat that ships passengers off for public weekly cruises from June through October. During Iowa Falls Fourth of July celebration, Riverbend Rally, visitors can experience a magnificent fireworks display from the deck of the Empress, as the boat alides across the water.